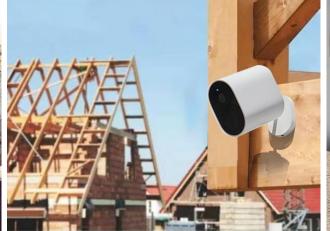

## Usage Scenario —

perfect choice for monitoring outdoor, large indoor spaces, easy installation and disassembly required scenarios

Patio Fence

Swimming pool Backyard

Farm Construction site Shop Garage