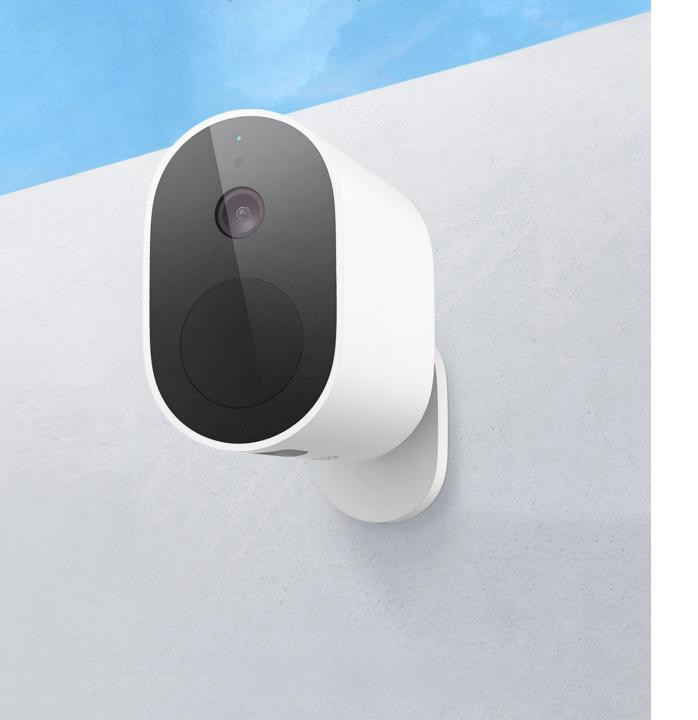

Mi Wireless Outdoor Camera (set: camera+receiver\*)

\*At least 1 receiver is required to operate the outdoor camera(s)

1080p+5700mAh+H.265+Night Vision+IP65+Human Detection+Indoor receiver

RRP (TBD): €99.99 – 109,99€

### **IP65 Dustproof and Waterproof**

It keeps reliable monitoring in different weather conditions such as the rain, snow and dust.

#### 130° Wide-Angle

A wider perspective to easily cover more areas, and effectively restore the outdoor situations

#### 90 Days Battery Life

Automatic recording 5700mAh Large-capacity battery

#### **PIR Human Detection**

7m sensing distance, real time alert

Open the Mi Home Home App Scan the QR code on the receiver, and add it on Mi Home App Scan the QR code on the camera, and connect the camera with the receiver