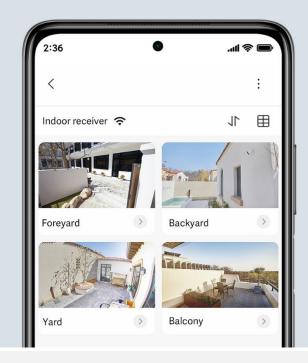

### 1 receiver supports up to 4 cameras 4 cameras working simultaneously, effectively reduce blind spots

Multiple cameras are online at the same time, recording every corner of the house from all angles. You can view four images from your phone, or tap single image to view clearly, stay apprised of the situation in various parts of your house.

**Multiple views** 