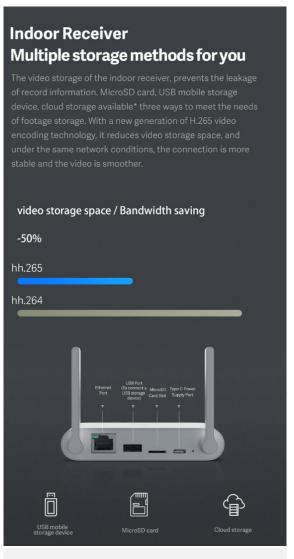

## **Product Features 2**

**Local Storage** 

- 2MP resolution
- 130° wide-angle
- F 2.1 large aperture
- 3x digital zoom
- IP65 dustproof and waterproof
- Operating temperature -20 ~ 50°C

- · Real time streaming
- 30 meter WiFi connecting distance
- Two-way voice communication
- Motion detection
- Abnormal motion alarm
- Sensitivity level setting
- Push notification
- 1 receiver supports up to 4 cameras
- Cloud/Micro SD/USB disk video storage