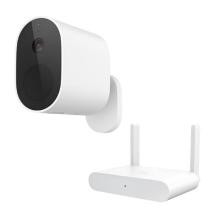

Mi Wireless Outdoor Camera (set: camera+receiver\*)

\*At least 1 receiver is required to operate the outdoor camera(s)

1080p+5700mAh+H.265+Night Vision+IP65+Human Detection+Indoor receiver

RRP (TBD): €99.99 – 109,99€

### 1 receiver supports up to 4 cameras 4 cameras working simultaneously, effectively reduce blind spots

Multiple cameras are online at the same time, recording every corner of the house from all angles. You can view four images from your phone, or tap single image to view clearly, stay apprised of the situation in various parts of your house.