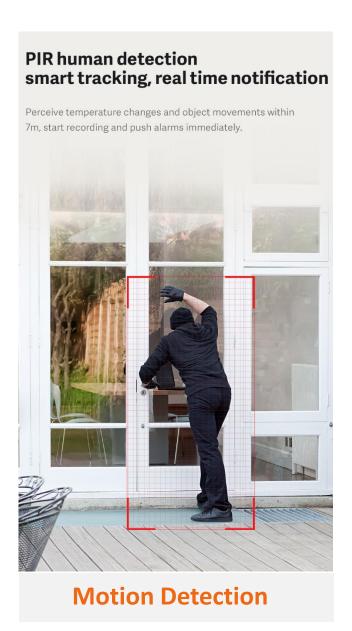

#### **PIR Human Detection**

7m sensing distance, real time alert

Open the Mi Home Home App Scan the QR code on the receiver, and add it on Mi Home App Scan the QR code on the camera, and connect the camera with the receiver