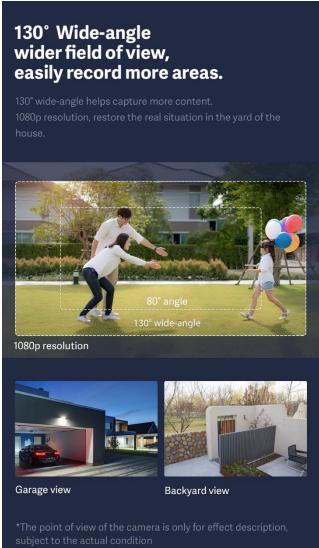

#### 130° Wide-Angle

A wider perspective to easily cover more areas, and effectively restore the outdoor situations