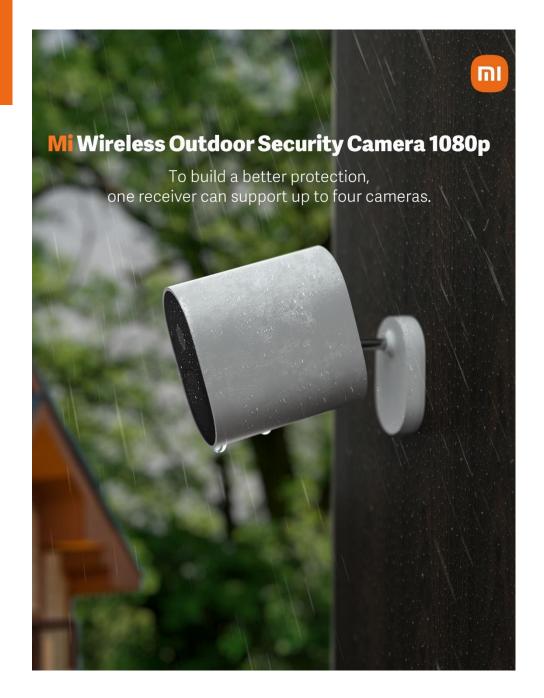

# Mi Wireless Outdoor Security Camera 1080p (Set\*)

**Product Introduction** 

\*Set version includes 1 indoor receiver and 1 outdoor camera \*\*Camera only version is available, the indoor receiver is a must to work with the outdoor camera(s).

Mi Wireless Outdoor Camera (set: camera+receiver\*)

\*At least 1 receiver is required to operate the outdoor camera(s)

1080p+5700mAh+H.265+Night Vision+IP65+Human Detection+Indoor receiver

RRP (TBD): €99.99 – 109,99€

### **IP65 Dustproof and Waterproof**

It keeps reliable monitoring in different weather conditions such as the rain, snow and dust.