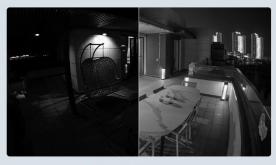

# WDR (Wide dynamic range) + Smart night vision Even in darkness or backlight, you can view brighter details.

WDR technology, F2.1 large aperture, the outdoor camera transfers more delicate image and video even in darkness or backlight. The outdoor camera permits you to see clearly even in darkness, night vision distance up to 7m.

▲ Smart night vision

**Night Vision** 