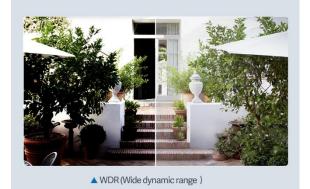

# WDR (Wide dynamic range) + Smart night vision Even in darkness or backlight, you can view brighter details.

WDR technology, F2.1 large aperture, the outdoor camera transfers more delicate image and video even in darkness or backlight. The outdoor camera permits you to see clearly even in darkness, night vision distance up to 7m.

▲ Smart night vision

**Night Vision** 