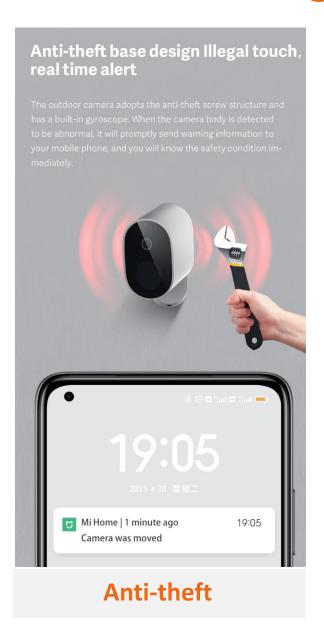

Features** ①







# WDR (Wide dynamic range) + Smart night vision Even in darkness or backlight, you can view brighter details.

WDR technology, F2.1 large aperture, the outdoor camera transfers more delicate image and video even in darkness or backlight. The outdoor camera permits you to see clearly even in darkness, night vision distance up to 7m.



▲ Smart night vision



**Night Vision** 

### 1 receiver supports up to 4 cameras 4 cameras working simultaneously, effectively reduce blind spots

Multiple cameras are online at the same time, recording every corner of the house from all angles. You can view four images from your phone, or tap single image to view clearly, stay apprised of the situation in various parts of your house.



**Multiple views** 

## **Product Features 2**









**Local Storage** 

## Usage Scenario —

perfect choice for monitoring outdoor, large indoor spaces, easy installation and disassembly required scenarios











Patio Fence

Swimming pool Backyard









Farm Construction site Shop Garage



# **Thank You!**